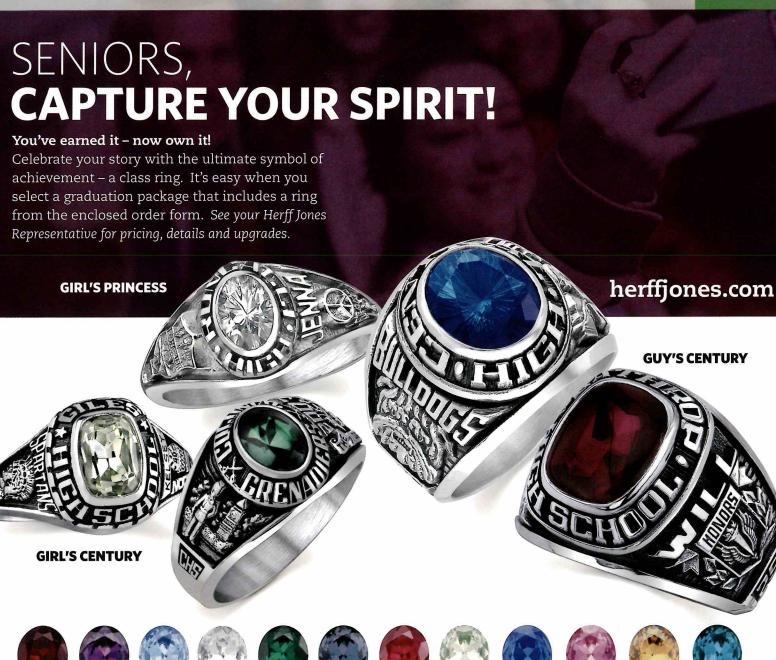

**Girl Century** 

**Options Included with Ring:** Century or Princess Ring Oval or Square top Choice of one Prideside • Incised or Raised name

Polished Palmside • Three Initials • Antique Finish Choice of Smooth, Imperial Cut Synthetic Birthstone,

Black Onyx or White Pearl • School Mascot **School Name and Year date Lifetime warranty • CSP Coverage** 

- **Cap Gown & Tassel**
- "2021" T-Shirt (your choice)
- "2021" Senior Hoodie
- **Diploma Plaque**
- 2021 Mega Tassel