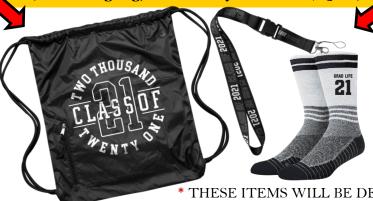

#### Add a "FUN PACK" - \$15.00

With ANY Package

(drawstring bag, Socks & lanyard - value \$25.00)

ORDER ANY GRAD PACK
WITH A HERFF JONES
SENIOR RING ON ATTACHED
ORDER DATES AND RECEIVE A
\$10.00 DISCOUNT ON
YOUR RING

PLEASE NOTE: If Ordering Grad Packs #A, B, C or D please Add Handling & Tax to Above Pricing

THESE ITEMS WILL BE DELIVERED AT TIME OF ORDER IF ORDERED ON CAMPUS