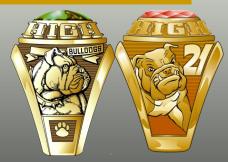

**Girl Century** 

**Options Included with Ring:** Century or Princess Ring Oval or Square top Choice of one Prideside • Incised or Raised name

Polished Palmside • Three Initials • Antique Finish Choice of Smooth, Imperial Cut Synthetic Birthstone,

Black Onyx or White Pearl • School Mascot **School Name and Year date Lifetime warranty • CSP Coverage** 

- **Cap Gown & Tassel**
- "2021" T-Shirt (your choice)
- "2021" Senior Hoodie
- **Diploma Plaque**
- 2021 Mega Tassel

FREE- Graduation Ring Box (\$15.00 Value)

FREE- "2021" Keychain (\$10.00 Value)

**Plus Handling and Tax** 

\* These items are delivered at time of order

SENBOR

A \$120.00 DOWN PAYMENT IS REQUIRED WHEN ORDERING THIS PACKAGE