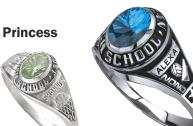

**Girl Century** 

**Options Included with Ring:** Century or Princess Ring Oval or Square top Choice of one Prideside • Incised or Raised name

Polished Palmside • Three Initials • Antique Finish Choice of Smooth, Imperial Cut Synthetic Birthstone,

Black Onyx or White Pearl • School Mascot **School Name and Year date Lifetime warranty • CSP Coverage** 

- **Cap Gown & Tassel**
- "2021" T-Shirt (your choice)
- "2021" Senior Hoodie
- **Diploma Plaque**
- 2021 Mega Tassel

FREE- Graduation Ring Box (\$15.00 Value)

FREE- "2021" Keychain (\$10.00 Value)

**Plus Handling and Tax** 

\* These items are delivered at time of order

SENBOR

A \$120.00 DOWN PAYMENT IS REQUIRED WHEN ORDERING THIS PACKAGE